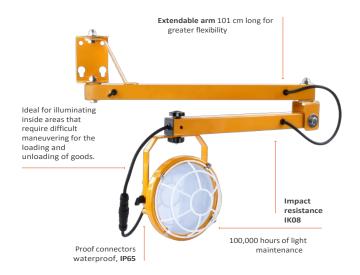

Keep your team safe while working on loading and unloading docks by installing the specialty **Loading Dock Light**. Designed to illuminate in environments with rough maneuvers, it has hermetic connections.

The unit is equipped with a waterproof, extendable arm and a 14-gauge steel protective casing that resists impact.

# **LOADING DOCK**

| TECHNICAL DATA                      |                                                                 |  |  |
|-------------------------------------|-----------------------------------------------------------------|--|--|
| Input voltage                       | 100 - 277 V~ (Multivoltage)                                     |  |  |
| Input frequency                     | 50 / 60 Hz                                                      |  |  |
| Dimmable                            | 0 - 10 V                                                        |  |  |
| Color temperature                   | 5000K                                                           |  |  |
| IRC                                 | >75                                                             |  |  |
| Operating temperature               | -30 to 50 °C                                                    |  |  |
| Harmonic distortion                 | <10%                                                            |  |  |
| Power factor                        | 0.95                                                            |  |  |
| Opening angle                       | 120°                                                            |  |  |
| Mounting                            | Overlay: wall base (included)                                   |  |  |
| Ranking                             | IP65                                                            |  |  |
| Impact resistance                   | IK08                                                            |  |  |
| Surge protection                    | 2 kV                                                            |  |  |
| Light maintenance<br>@100,000 hours | 0.86 *Projected L70 (12K) ≥ 72,000 hours according to IES TM-21 |  |  |
| Body                                | Die-cast aluminum alloy A383                                    |  |  |
| Optics                              | Polycarbonate                                                   |  |  |
| Color                               | Yellow                                                          |  |  |
|                                     |                                                                 |  |  |