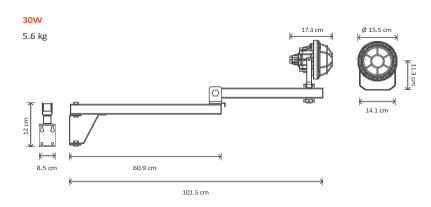

### **DIMENSIONS**

# **LOADING DOCK**

| TECHNICAL DATA                      |                                                                 |  |  |
|-------------------------------------|-----------------------------------------------------------------|--|--|
| Input voltage                       | 100 - 277 V~ (Multivoltage)                                     |  |  |
| Input frequency                     | 50 / 60 Hz                                                      |  |  |
| Dimmable                            | 0 - 10 V                                                        |  |  |
| Color temperature                   | 5000K                                                           |  |  |
| IRC                                 | >75                                                             |  |  |
| Operating temperature               | -30 to 50 °C                                                    |  |  |
| Harmonic distortion                 | <10%                                                            |  |  |
| Power factor                        | 0.95                                                            |  |  |
| Opening angle                       | 120°                                                            |  |  |
| Mounting                            | Overlay: wall base (included)                                   |  |  |
| Ranking                             | IP65                                                            |  |  |
| Impact resistance                   | IK08                                                            |  |  |
| Surge protection                    | 2 kV                                                            |  |  |
| Light maintenance<br>@100,000 hours | 0.86 *Projected L70 (12K) ≥ 72,000 hours according to IES TM-21 |  |  |
| Body                                | Die-cast aluminum alloy A383                                    |  |  |
| Optics                              | Polycarbonate                                                   |  |  |
| Color                               | Yellow                                                          |  |  |
|                                     |                                                                 |  |  |