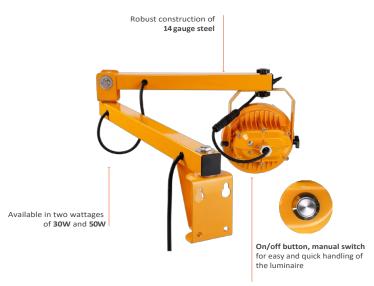

The unit is equipped with a waterproof, extendable arm and a 14-gauge steel protective casing that resists impact.

# **LOADING DOCK**

| TECHNICAL DATA                      |                                                                 |  |  |
|-------------------------------------|-----------------------------------------------------------------|--|--|
| Input voltage                       | 100 - 277 V~ (Multivoltage)                                     |  |  |
| Input frequency                     | 50 / 60 Hz                                                      |  |  |
| Dimmable                            | 0 - 10 V                                                        |  |  |
| Color temperature                   | 5000K                                                           |  |  |
| IRC                                 | >75                                                             |  |  |
| Operating temperature               | -30 to 50 °C                                                    |  |  |
| Harmonic distortion                 | <10%                                                            |  |  |
| Power factor                        | 0.95                                                            |  |  |
| Opening angle                       | 120°                                                            |  |  |
| Mounting                            | Overlay: wall base (included)                                   |  |  |
| Ranking                             | IP65                                                            |  |  |
| Impact resistance                   | IK08                                                            |  |  |
| Surge protection                    | 2 kV                                                            |  |  |
| Light maintenance<br>@100,000 hours | 0.86 *Projected L70 (12K) ≥ 72,000 hours according to IES TM-21 |  |  |
| Body                                | Die-cast aluminum alloy A383                                    |  |  |
| Optics                              | Polycarbonate                                                   |  |  |
| Color                               | Yellow                                                          |  |  |
|                                     |                                                                 |  |  |