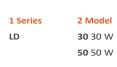

or commercial building.



Keep your team safe while working on loading and unloading docks by installing the specialty **Loading Dock Light**. Designed to illuminate in environments with rough maneuvers, it has hermetic connections.

The unit is equipped with a waterproof, extendable arm and a 14-gauge steel protective casing that resists impact.

#### **CERTIFICATES**





| Model | Power rating | Luminous efficiency | Luminous<br>flux |
|-------|--------------|---------------------|------------------|
| 30W   | 30 W         | 120 lm/W            | 3,600 lumens     |
| 50W   | 50 W         | 120 lm/W            | 6,000 lumens     |







### **DIMENSIONS**



## PHOTOMETRIC DISTRIBUTION



## **PHOTOMETRY**

To download the IES file go to: Jungo.Lighting/resources

## ORDERING GUIDE