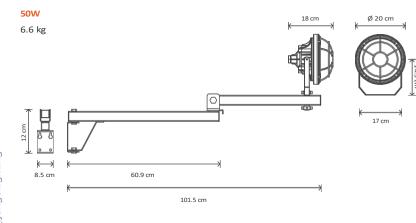

### **DIMENSIONS**

The unit is equipped with a waterproof, extendable arm and a 14-gauge steel protective casing that resists impact.