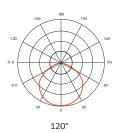

## PHOTOMETRIC DISTRIBUTION

# DUAL HEAD

| TECHNICAL DATA        |                                                    |  |  |
|-----------------------|----------------------------------------------------|--|--|
| Input voltage         | 120 - 277 V~ (Multivoltage)                        |  |  |
| Input frequency       | 50 / 60 Hz                                         |  |  |
| Dimmable              | 0 - 10 V                                           |  |  |
| Color temperature     | 6000K                                              |  |  |
| Operating temperature | 0 to 40°C                                          |  |  |
| Harmonic distortion   | <20%                                               |  |  |
| Power factor          | 0.8                                                |  |  |
| Opening angle         | 120°                                               |  |  |
| Battery               | Nickel-Cadmium,<br>maintenance-free 3.6 V, 600 mAh |  |  |
| Charging time         | 24 hours                                           |  |  |
| Working time          | 90 minutes                                         |  |  |
| Mounting              | Superimposed (included)                            |  |  |
| Ranking               | IP20                                               |  |  |
| Body                  | ABS (Acrylonitrile butadiene butadiene styrene)    |  |  |
| Optics                | Polycarbonate                                      |  |  |
| Color                 | White                                              |  |  |