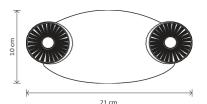

|  |  |
| Color                 | White                                              |  |  |





## PHOTOMETRIC DISTRIBUTION



### **PHOTOMETRY**

To download the IES file go to: Jungo.Lighting/resources



Locate evacuation exits during power outages with emergency lighting for up to 90 minutes. This LED luminaire features with two steerable heads, a Nickel-Cadmium battery rechargeable in only 24 hours.

Self-diagnostic button and LED indicator to confirm battery charge status.

### **CERTIFICATES**





| Model | Power rating | Luminous efficiency | Luminous flux |
|-------|--------------|---------------------|---------------|
| EML-B | 6 W          | 33 lm/W             | 200 lumens    |

# **KEY FEATURES**



### **DIMENSIONS**

# EML-B

0.3 kg





# ORDERING GUIDE

1 Series

EML- B