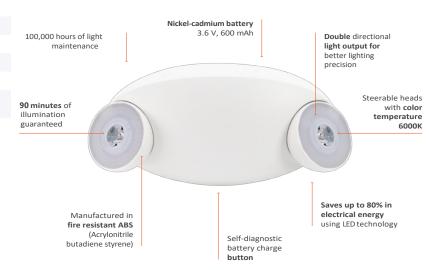

# **KEY FEATURES**

### **PHOTOMETRY**

To download the IES file go to: Jungo.Lighting/resources

Locate evacuation exits during power outages with emergency lighting for up to 90 minutes. This LED luminaire features with two steerable heads, a Nickel-Cadmium battery rechargeable in only 24 hours.

Self-diagnostic button and LED indicator to confirm battery charge status.